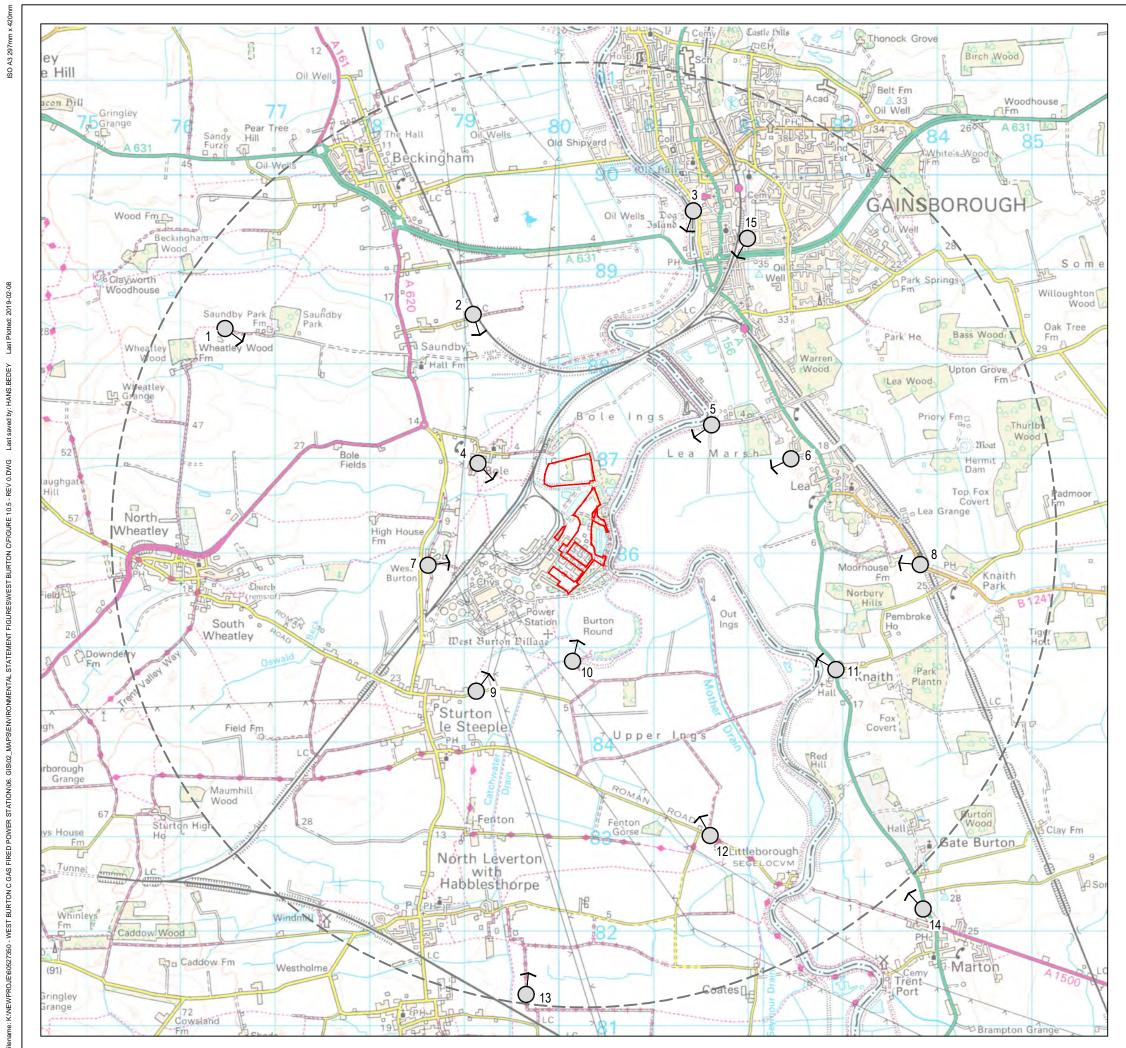

ted: Last HANS.BEDEY aved by: Last BURTON CIFIGURE 10.5 - REV 0.DWG FIGURESWEST RONMENTAL STATEMENT WEST BURTON C GAS FIRED POWER STATION/06

Printed on \_\_\_% Post-Co Recycled Content Paper

| SE SE Charle                                                                                                                                                                                                                                                                                                                                                                                                                                                                                                                                                                                                                                                                                                                                                                                                                                                                                                                                                                                                                                                                                                                                                                                                                                                                                                                                                                                                                                                                                                                                                                                                                                                                                                                                                                                                                                                                                                                                                                                                                                                                                                                                        |                                                                                                     |                                          |                                                    |                                                |                                                        |                        |                                |                   |  |
|-----------------------------------------------------------------------------------------------------------------------------------------------------------------------------------------------------------------------------------------------------------------------------------------------------------------------------------------------------------------------------------------------------------------------------------------------------------------------------------------------------------------------------------------------------------------------------------------------------------------------------------------------------------------------------------------------------------------------------------------------------------------------------------------------------------------------------------------------------------------------------------------------------------------------------------------------------------------------------------------------------------------------------------------------------------------------------------------------------------------------------------------------------------------------------------------------------------------------------------------------------------------------------------------------------------------------------------------------------------------------------------------------------------------------------------------------------------------------------------------------------------------------------------------------------------------------------------------------------------------------------------------------------------------------------------------------------------------------------------------------------------------------------------------------------------------------------------------------------------------------------------------------------------------------------------------------------------------------------------------------------------------------------------------------------------------------------------------------------------------------------------------------------|-----------------------------------------------------------------------------------------------------|------------------------------------------|----------------------------------------------------|------------------------------------------------|--------------------------------------------------------|------------------------|--------------------------------|-------------------|--|
| Direction of View         Direction of View         Image: Direction of Vie                                                                                                                                                                                                                                                                                                                                                                                                                                                                                                                                                                                                                                                                                                                                                                                                                                                                                                                                                                         | LEG                                                                                                 | END                                      |                                                    |                                                |                                                        |                        |                                |                   |  |
| Direction of View         Direction of View         Image: Direction of Vie                                                                                                                                                                                                                                                                                                                                                                                                                                                                                                                                                                                                                                                                                                                                                                                                                                                                                                                                                                         |                                                                                                     | -1                                       | \ <i>r</i>                                         |                                                |                                                        |                        |                                |                   |  |
| The Order Limits         Image: Study Area (5km)         1       Footpath Saundby FP4 to east of Saundby Park Farm         2       Footpath Saundby FP6 to south of Beckingham, Marsh Lane         3       Whittons Mill, Bridge St, Gainsborough         4       Footpath Bole FP3B and FP4, Bole         5       Footpath Lea 41/1, Lea 41/2, Gain 33/1         6       Green Lane, Lea         7       Footpath West Burton FP10         8       B1241 at Knaith Park         9       Footpath Sturton-Ie-Steeple FP17, Restricted Byway Surton-Ie-Steeple BW73, footpath Sturton-Ie-Steeple FP40         11       Junction of bridleway Sturton-Ie-Steeple BW7         13       Byway Open To All Traffic North Leveton with Habblesthorpe BOAT15       Image: Conv copyright 2018. All rights reserved. Licence number 0100031673. Contains Ordnance Survey digital map data         10       Corvin Copyright 2018. All rights reserved. Licence number 0100031673. Contains Ordnance Survey Data         11       EDF ENERGY (THERMAL GENERATION) LIMITED         Project Title         WEST BURTON C (GAS FIRED GENERATION) LIMITED         Project Title         WEST BURTON C (GAS FIRED GENERATION) LIMITED         Drawing Title         PIGURE 10.5 VIEWPOINT LOCATIONS         Drawing Title<                                                                                                                                                                                                                                                                                                                                                                                                                                                                                                                                                                                                                                                                                                                                                                                                                                         | . (                                                                                                 | )'                                       | •                                                  |                                                |                                                        |                        |                                |                   |  |
| Study Area (5km)         1       Footpath Saundby FP6 to south of<br>Beckingham, Marsh Lane         3       Whittons Mill, Bridge St, Gainsborough         4       Footpath Bole FP3B and FP4,<br>Bole         5       Footpath Lea 41/1, Lea 41/2, Gain 33/1         6       Green Lane, Lea         7       Footpath West Burton FP10         8       B1241 at Knaith Park         9       Footpath Sturton-Ie-Steeple FP17,<br>Restricted Byway Surton-Ie-Steeple FP39,<br>Sturton-Ie-Steeple FP40         11       Junction of bridleway Sturton-Ie-Steeple BW7         13       Byway Open To All Traffic North Leverton<br>with Habblesthorpe BOAT15         14       Gate Burton/Marton         15       Uphill Gainsborough         First issue         Revision Details       Bod Suiton-Ie-Steeple BW7         13       Byway Open To All Traffic North Leverton<br>with Habblesthorpe BOAT15         14       Gate Burton/Marton         15       Uphill Cainsborough         First issue         Corvin copyright 2018. All rights reserved.         Licence number 0100031673.       Gate         Contains Ordnance Survey Data         Ordown Copyright and database right 2018.         Purpoced Itsue <td co<="" td=""><td>N N</td><td>-</td><td>Direction</td><td>OT VI</td><td>ew</td><td></td><td></td><td></td></td>                                                                                                                                                                                                                                                                                                                                                                                                                                                                                                                                                                                                                                                                                                                                                                                                            | <td>N N</td> <td>-</td> <td>Direction</td> <td>OT VI</td> <td>ew</td> <td></td> <td></td> <td></td> | N N                                      | -                                                  | Direction                                      | OT VI                                                  | ew                     |                                |                   |  |
| Study Area (5km)         1       Footpath Saundby FP6 to south of<br>Beckingham, Marsh Lane         3       Whittons Mill, Bridge St, Gainsborough         4       Footpath Bole FP3B and FP4,<br>Bole         5       Footpath Lea 41/1, Lea 41/2, Gain 33/1         6       Green Lane, Lea         7       Footpath West Burton FP10         8       B1241 at Knaith Park         9       Footpath Sturton-Ie-Steeple FP17,<br>Restricted Byway Surton-Ie-Steeple FP39,<br>Sturton-Ie-Steeple FP40         11       Junction of bridleway Sturton-Ie-Steeple BW7         13       Byway Open To All Traffic North Leverton<br>with Habblesthorpe BOAT15         14       Gate Burton/Marton         15       Uphill Gainsborough         First issue         Revision Details       Bod Suiton-Ie-Steeple BW7         13       Byway Open To All Traffic North Leverton<br>with Habblesthorpe BOAT15         14       Gate Burton/Marton         15       Uphill Cainsborough         First issue         Corvin copyright 2018. All rights reserved.         Licence number 0100031673.       Gate         Contains Ordnance Survey Data         Ordown Copyright and database right 2018.         Purpoced Itsue <td co<="" td=""><td></td><td></td><td></td><td></td><td></td><td></td><td></td><td></td></td>                                                                                                                                                                                                                                                                                                                                                                                                                                                                                                                                                                                                                                                                                                                                                                                                                                | <td></td> <td></td> <td></td> <td></td> <td></td> <td></td> <td></td> <td></td>                     |                                          |                                                    |                                                |                                                        |                        |                                |                   |  |
| 1       Footpath Saundby FP4 to east of Saundby<br>Park Farm         2       Footpath Saundby FP6 to south of<br>Beckingham, Marsh Lane         3       Whittons Mill, Bridge St, Gainsborough         4       Footpath Bole FP3B and FP4,<br>Bole         5       Footpath Lea 41/1, Lea 41/2, Gain 33/1         6       Green Lane, Lea         7       Footpath West Burton FP10         8       B1241 at Knaith Park         9       Footpath Sturton-Ie-Steeple FP17,<br>Restricted Byway Surton-Ie-Steeple RB32,<br>Common Lane         10       Junction of A165/Knaith Hill,<br>Knaith         12       Bridleway Sturton-Ie-Steeple BW7         13       Byway Open To All Traffic North Leverton<br>with Habblesthorpe BOAT15       I         14       Gate Burton/Marton       I         15       Uphill Gainsborough       Su         First iesue       Ge                                                                                                                                                                                                                                                                                                                                                                                                                                                                                                                                                                                                                                                                                                                                                                                                                                                                                                                                                                                                                                                                                                                                                                                                                                                                              | -                                                                                                   |                                          | The Ord                                            | er Lim                                         | its                                                    |                        |                                |                   |  |
| 1       Footpath Saundby FP4 to east of Saundby Park Farm         2       Footpath Saundby FP6 to south of Beckingham, Marsh Lane         3       Whittons Mill, Bridge St, Gainsborough         4       Footpath Bole FP3B and FP4, Bole         5       Footpath Lea 41/1, Lea 41/2, Gain 33/1         6       Green Lane, Lea         7       Footpath West Burton FP10         8       B1241 at Knaith Park         9       Footpath Sturton-Ie-Steeple FP17, Restricted Byway Surton-Ie-Steeple FP39, Sturton-Ie-Steeple FP40         11       Junction of A165/Knaith Hill, Knaith         12       Bridleway Sturton-Ie-Steeple BW7         13       Byway Open To All Traffic North Leverton with Habblesthorpe BOAT15       14         14       Gate Burton/Marton       15         15       Uphill Gainsborough       Su         First iesue       Ge 05.01.16         Reproduced from Ordnance Survey digital map data         © Crown copyright 2018. All rights reserved.       Licence number 0100031673.         Contains Ordnance Survey Data       © Crown Copyright and database right 2018.         © Crown Copyright and database right 2018.       Contains Ordnance Survey Data         © Crown Copyright and database right 2018.       Date <td contec<="" conter="" copyright="" cot="" run="" stattion="" td="" tube=""><td></td><td></td><td></td><td></td><td></td><td></td><td></td><td></td></td>                                                                                                                                                                                                                                                                                                                                                                                                                                                                                                                                                                                                                                                                                                                     | <td></td> <td></td> <td></td> <td></td> <td></td> <td></td> <td></td> <td></td>                     |                                          |                                                    |                                                |                                                        |                        |                                |                   |  |
| 1       Footpath Saundby FP4 to east of Saundby Park Farm         2       Footpath Saundby FP6 to south of Beckingham, Marsh Lane         3       Whittons Mill, Bridge St, Gainsborough         4       Footpath Bole FP3B and FP4, Bole         5       Footpath Lea 41/1, Lea 41/2, Gain 33/1         6       Green Lane, Lea         7       Footpath West Burton FP10         8       B1241 at Knaith Park         9       Footpath Sturton-Ie-Steeple FP17, Restricted Byway Surton-Ie-Steeple FP39, Sturton-Ie-Steeple FP40         11       Junction of A165/Knaith Hill, Knaith         12       Bridleway Sturton-Ie-Steeple BW7         13       Byway Open To All Traffic North Leverton with Habblesthorpe BOAT15       14         14       Gate Burton/Marton       15         15       Uphill Gainsborough       Su         First iesue       Ge 05.01.16         Reproduced from Ordnance Survey digital map data         © Crown copyright 2018. All rights reserved.       Licence number 0100031673.         Contains Ordnance Survey Data       © Crown Copyright and database right 2018.         © Crown Copyright and database right 2018.       Contains Ordnance Survey Data         © Crown Copyright and database right 2018.       Date <td contec<="" conter="" copyright="" cot="" run="" stattion="" td="" tube=""><td></td><td></td><td></td><td></td><td></td><td></td><td></td><td></td></td>                                                                                                                                                                                                                                                                                                                                                                                                                                                                                                                                                                                                                                                                                                                     | <td></td> <td></td> <td></td> <td></td> <td></td> <td></td> <td></td> <td></td>                     |                                          |                                                    |                                                |                                                        |                        |                                |                   |  |
| 1       Footpath Saundby FP4 to east of Saundby Park Farm         2       Footpath Saundby FP6 to south of Beckingham, Marsh Lane         3       Whittons Mill, Bridge St, Gainsborough         4       Footpath Bole FP3B and FP4, Bole         5       Footpath Lea 41/1, Lea 41/2, Gain 33/1         6       Green Lane, Lea         7       Footpath West Burton FP10         8       B1241 at Knaith Park         9       Footpath Sturton-Ie-Steeple FP17, Restricted Byway Surton-Ie-Steeple FP39, Sturton-Ie-Steeple FP40         11       Junction of A165/Knaith Hill, Knaith         12       Bridleway Sturton-Ie-Steeple BW7         13       Byway Open To All Traffic North Leverton with Habblesthorpe BOAT15       14         14       Gate Burton/Marton       15         15       Uphill Gainsborough       Su         First iesue       Ge 05.01.16         Reproduced from Ordnance Survey digital map data         © Crown copyright 2018. All rights reserved.       Licence number 0100031673.         Contains Ordnance Survey Data       © Crown Copyright and database right 2018.         © Crown Copyright and database right 2018.       Contains Ordnance Survey Data         © Crown Copyright and database right 2018.       Date <td contec<="" conter="" copyright="" cot="" run="" stattion="" td="" tube=""><td>L_</td><td></td><td>Study Ar</td><td>ea (5ł</td><td>(m)</td><td></td><td></td><td></td></td>                                                                                                                                                                                                                                                                                                                                                                                                                                                                                                                                                                                                                                                                                                  | <td>L_</td> <td></td> <td>Study Ar</td> <td>ea (5ł</td> <td>(m)</td> <td></td> <td></td> <td></td>  | L_                                       |                                                    | Study Ar                                       | ea (5ł                                                 | (m)                    |                                |                   |  |
| Park Farm 2 Footpath Saundby FP6 to south of Beckingham, Marsh Lane 3 Whittons Mill, Bridge St, Gainsborough 4 Footpath Bole FP3B and FP4, Bole 5 Footpath Lea 41/1, Lea 41/2, Gain 33/1 6 Green Lane, Lea 7 Footpath West Burton FP10 8 B1241 at Knaith Park 9 Footpath Sturton-le-Steeple FP17, Restricted Byway Surton-le-Steeple RB32, Common Lane 10 Junction of bridleway Sturton-le-Steeple RB32, Common Lane 10 Junction of bridleway Sturton-le-Steeple BW13, footpath Sturton-le-Steeple FP40 11 Junction of A165/Knaith Hill, Knaith 12 Bridleway Sturton-le-Steeple BW7 13 Byway Open To All Traffic North Leverton with Habblesthorpe BOAT15 14 Gate Burton/Marton 15 Uphill Gainsborough First issue                                                                                                                                                                                                                                                                                                                                                                                                                                                                                                                                                                                                                                                                                                                                                                                                                                                                                                                                                                                                                                                                                                                                                                                                                                                                                                                                                                                                                                  |                                                                                                     |                                          | ,                                                  | `                                              | ,                                                      |                        |                                |                   |  |
| Park Farm 2 Footpath Saundby FP6 to south of Beckingham, Marsh Lane 3 Whittons Mill, Bridge St, Gainsborough 4 Footpath Bole FP3B and FP4, Bole 5 Footpath Lea 41/1, Lea 41/2, Gain 33/1 6 Green Lane, Lea 7 Footpath West Burton FP10 8 B1241 at Knaith Park 9 Footpath Sturton-le-Steeple FP17, Restricted Byway Surton-le-Steeple RB32, Common Lane 10 Junction of bridleway Sturton-le-Steeple RB32, Common Lane 10 Junction of bridleway Sturton-le-Steeple BW13, footpath Sturton-le-Steeple FP40 11 Junction of A165/Knaith Hill, Knaith 12 Bridleway Sturton-le-Steeple BW7 13 Byway Open To All Traffic North Leverton with Habblesthorpe BOAT15 14 Gate Burton/Marton 15 Uphill Gainsborough First issue                                                                                                                                                                                                                                                                                                                                                                                                                                                                                                                                                                                                                                                                                                                                                                                                                                                                                                                                                                                                                                                                                                                                                                                                                                                                                                                                                                                                                                  |                                                                                                     |                                          |                                                    |                                                |                                                        |                        |                                |                   |  |
| 2       Footpath Saundby FP6 to south of<br>Beckingham, Marsh Lane         3       Whittons Mill, Bridge St, Gainsborough         4       Footpath Bole FP3B and FP4,<br>Bole         5       Footpath Lea 41/1, Lea 41/2, Gain 33/1         6       Green Lane, Lea         7       Footpath West Burton FP10         8       B1241 at Knaith Park         9       Footpath Sturton-Ie-Steeple FP17,<br>Restricted Byway Surton-Ie-Steeple FP39,<br>Sturton-Ie-Steeple FP40         11       Junction of A165/Knaith Hill,<br>Knaith         12       Bridleway Sturton-Ie-Steeple BW7         13       Byway Open To All Traffic North Leverton<br>with Habblesthorpe BOAT15         14       Gate Burton/Marton         15       Uphill Gainsborough         First issue         Corven Copyright 2018. All rights reserved.<br>Licence number 0100031673.<br>Contains Ordnance Survey Data         0       Crown Copyright and database right 2018.         Propose of Issue         Propose of Issue         Propose of Issue         DEF ENERGY<br>(THERMAL GENERATION) LIMITED         Oraving Title         Drawing Title         Drawing Title         Drawing Title         Draving Checked Approved Date<                                                                                                                                                                                                                                                                                                                                                                                                                                                                                                                                                                                                                                                                                                                                                                                                                                                                                                                                |                                                                                                     |                                          |                                                    |                                                |                                                        |                        |                                |                   |  |
| 3       Whittons Mill, Bridge St, Gainsborough         4       Footpath Bole FP3B and FP4,<br>Bole         5       Footpath Lea 41/1, Lea 41/2, Gain 33/1         6       Green Lane, Lea         7       Footpath West Burton FP10         8       B1241 at Knaith Park         9       Footpath Sturton-le-Steeple RB32,<br>Common Lane         10       Junction of bridleway Sturton-le-Steeple FP39,<br>Sturton-le-Steeple FP40         11       Junction of Al65/Knaith Hill,<br>Knaith         12       Bridleway Sturton-le-Steeple BW7         13       Byway Open To All Traffic North Leverton<br>with Habblesthorpe BOAT15         14       Gate Burton/Marton         15       Uphill Gainsborough         First issue         Reproduced from Ordnance Survey digital map data<br>© Crown copyright 2018. All rights reserved.<br>Licence number 0100031673.<br>Contains Ordnance Survey Data         Reproduced from Ordnance Survey digital map data         © Crown Copyright and database right 2018.         Purpose of Issue         FINVIRONMENTAL STATEMENT         Client         EDF ENERGY<br>(THERMAL GENERATION) LIMITED         Project Title         WEST BURTON C (GAS FIRED<br>GENERATING STATION)         Date Size                                                                                                                                                                                                                                                                                                                                                                                                                                                                                                                                                                                                                                                                                                                                                                                                                                                                                                 |                                                                                                     | 2 Footpath Saundby FP6 to south of       |                                                    |                                                |                                                        |                        |                                |                   |  |
| 4       Footpath Bole FP3B and FP4,<br>Bole         5       Footpath Lea 41/1, Lea 41/2, Gain 33/1         6       Green Lane, Lea         7       Footpath West Burton FP10         8       B1241 at Knaith Park         9       Footpath Sturton-le-Steeple FP17,<br>Restricted Byway Sturton-le-Steeple RB32,<br>Common Lane         10       Junction of bridleway Sturton-le-Steeple FP39,<br>Sturton-le-Steeple FP40         11       Junction of A165/Knaith Hill,<br>Knaith         12       Bridleway Sturton-le-Steeple BW7         13       Byway Open To All Traffic North Leverton<br>with Habblesthorpe BOAT15         14       Gate Burton/Marton         15       Uphill Gainsborough         First issue         Copyright         Revision Details         0       Convn copyright 2018. All rights reserved.<br>Licence number 0100031673.         Contains Ordnance Survey Data<br>© Crown copyright and database right 2018.         Purpose of Issue         ENVIRONMENTAL STATEMENT         Cleate State Stat                                                                                                                                                                                                                                                                                                                                                                                                                                                                                                                                                                                                                                                                                                                                        |                                                                                                     |                                          |                                                    |                                                |                                                        |                        |                                |                   |  |
| Bole       5     Footpath Lea 41/1, Lea 41/2, Gain 33/1       6     Green Lane, Lea       7     Footpath West Burton FP10       8     B1241 at Knaith Park       9     Footpath Sturton-le-Steeple FP17,<br>Restricted Byway Surton-le-Steeple RB32,<br>Common Lane       10     Junction of bridleway Sturton-le-Steeple FP39,<br>Sturton-le-Steeple FP40       11     Junction of A165/Knaith Hill,<br>Knaith       12     Bridleway Sturton-le-Steeple BW7       13     Byway Open To All Traffic North Leverton<br>with Habblesthorpe BOAT15       14     Gate Burton/Marton       15     Uphill Gainsborough   First issue       Peroduced from Ordnance Survey digital map data       0 Crown copyright 2018. All rights reserved.<br>Licence number 0100031673.       Contains Ordnance Survey Data       0 Crown Copyright and database right 2018.   Project Title       WEST BURTON C (GAS FIRED<br>GENERATING STATION) LIMITED   Project Title       Drawing Title      Drawing Title       Drawing Title   Contains propertiese this cuert actors which on the structure of colspan actors which it was prepared and provided.   Drawing Number (010031673) Contains Ordnance Survey Data          Drawing Title       Purpose of Issue   ENVIRONMENTAL STATEMENT    Client       EDF ENERGY       Otale                                                                                                                                                                                                                                                                                                                                                                                                                                                                                                                                                                                                                                                                                                                                                                                                                                |                                                                                                     | , , , , , , , , , , , , , , , , , , , ,  |                                                    |                                                |                                                        |                        |                                |                   |  |
| 6       Green Lane, Lea         7       Footpath West Burton FP10         8       B1241 at Knaith Park         9       Footpath Sturton-le-Steeple RB32, Common Lane         10       Junction of bridleway Sturton-le-Steeple BW13, footpath Sturton-le-Steeple FP39, Sturton-le-Steeple FP40         11       Junction of A165/Knaith Hill, Knaith         12       Bridleway Sturton-le-Steeple BW7         13       Byway Open To All Traffic North Leverton with Habblesthorpe BOAT15         14       Gate Burton/Marton         15       Uphill Gainsborough         First issue         0       Order         Revision Details         0       Check Date         Order of from Ordnance Survey digital map data         0       Crown copyright 2018. All rights reserved.         Licence number 0100031673.       Contains Ordnance Survey Data         0       Crown Copyright and database right 2018.         Purpose of Issue         Purpose of Issue         Purpose of Issue         Purpose of Issue         ENVIRONMENTAL STATEMENT         Client         EDF ENERGY          Scale (@ A3                                                                                                                                                                                                                                                                                                                                                                                                                                                                                                                                                                                                                                                                                                                                                                                                                                                                                                                                                                                                                                      | •                                                                                                   | Bole                                     |                                                    |                                                |                                                        |                        |                                |                   |  |
| 7       Footpath West Burton FP10         8       B1241 at Knaith Park         9       Footpath Sturton-le-Steeple RB32, Common Lane         10       Junction of bridleway Sturton-le-Steeple BW13, footpath Sturton-le-Steeple FP39, Sturton-le-Steeple FP40         11       Junction of A165/Knaith Hill, Knaith         12       Bridleway Sturton-le-Steeple BW7         13       Byway Open To All Traffic North Leverton with Habblesthorpe BOAT15         14       Gate Burton/Marton         15       Uphill Gainsborough         First issue         0       05.01.18         0       05.01.18         0       Other Copyright         Revision Details         By       05.01.18         0       Check         Copyright       Reproduced from Ordnance Survey digital map data         0       Crown copyright 2018. All rights reserved.         Licence number 0100031673.       Contains Ordnance Survey Data         0       Crown Copyright and database right 2018.         FligURE 10.5         ILIENT EDF ENERGY         (THERMAL GENERATION) LIMITED         Project Title         WEST BURTON C (GAS FIRED         Chigure A                                                                                                                                                                                                                                                                                                                                                                                                                                                                                                                                                                                                                                                                                                                                                                                                                                                                                                                                                                                                 |                                                                                                     |                                          |                                                    |                                                |                                                        |                        |                                |                   |  |
| 8       B1241 at Knaith Park         9       Footpath Sturton-le-Steeple FP17,<br>Restricted Byway Surton-le-Steeple RB32,<br>Common Lane         10       Junction of bridleway Sturton-le-Steeple BW13, footpath Sturton-le-Steeple FP39,<br>Sturton-le-Steeple FP40         11       Junction of A165/Knaith Hill,<br>Knaith         12       Bridleway Sturton-le-Steeple BW7         13       Byway Open To All Traffic North Leverton<br>with Habblesthorpe BOAT15         14       Gate Burton/Marton         15       Uphill Gainsborough         First issue         Corvinght         Revision Details         By       Orden copyright 2018. All rights reserved.<br>Licence number 0100031673.<br>Contains Ordnance Survey Data         © Crown Copyright and database right 2018.       © Crown Copyright and database right 2018.         Purpose of Issue         ENVIRONMENTAL STATEMENT         Client         EDF ENERGY<br>(THERMAL GENERATION) LIMITED         Project Title         WEST BURTON C (GAS FIRED<br>GENERATING STATION)         Date of Title Science (25)         Diate of Title Science (25)         Diate of Title         Diate of Title         Diate of Title <td colspan<="" td=""><td></td><td colspan="7"></td></td>                                                                                                                                                                                                                                                                                                                                                                                                                                                                                                                                                                                                                                                                                                                                                                                                                                                                                      | <td></td> <td colspan="7"></td>                                                                     |                                          |                                                    |                                                |                                                        |                        |                                |                   |  |
| 9       Footpath Sturton-Ie-Steeple RB32,<br>Common Lane         10       Junction of bridleway Sturton-Ie-Steeple<br>BW13, footpath Sturton-Ie-Steeple FP39,<br>Sturton-Ie-Steeple FP40         11       Junction of A165/Knaith Hill,<br>Knaith         12       Bridleway Sturton-Ie-Steeple BW7         13       Byway Open To All Traffic North Leverton<br>with Habblesthorpe BOAT15         14       Gate Burton/Marton         15       Uphill Gainsborough         First Issue       GB<br>OS 01.18<br>Uphill Gainsborough         First Issue       GB<br>OS 01.18<br>Uphill Gainsborough         First Issue       By<br>Oreck         Copyright       Check Date         Revision Details       By<br>Oreck         Corven Copyright 2018. All rights reserved.<br>Licence number 0100031673.<br>Contains Ordnance Survey Data<br>© Crown Copyright and database right 2018.         Purpose of Issue       EDF ENERGY<br>(THERMAL GENERATION) LIMITED         Project Title       EDF ENERGY<br>(THERMAL GENERATION) LIMITED         Project Title       FIGURE 10.5<br>VIEWPOINT LOCATIONS         Drawing Title       Scale @ A3<br>1:40.000         This Document Has BEEN PREPARED PURSUANT TO AND SUBJECT TO IN<br>PURPOSES FOR WHICH IT WAS PREPARED AND ACCEPTS NO LIABL<br>FOR ANY USE COT HIS DOCUMENT HAS PREPARED AND AND AND CHEPT OF<br>PURPOSES FOR WHICH IT WAS PREPARED AND AND AND AND AND AND AND AND AND AN                                                                                                                                                                                                                                                                                                                                                                                                                                                                                                                                                                                                                                                                                                         | •                                                                                                   |                                          |                                                    |                                                |                                                        |                        |                                |                   |  |
| Common Lane 10 Junction of bridleway Sturton-le-Steeple BW13, footpath Sturton-le-Steeple FP39, Sturton-le-Steeple FP40 11 Junction of A165/Knaith Hill, Knaith 12 Bridleway Sturton-le-Steeple BW7 13 Byway Open To All Traffic North Leverton with Habblesthorpe BOAT15 14 Gate Burton/Marton 15 Uphill Gainsborough First issue  GB                                                                                                                                                                                                                                                                                                                                                                                                                                                                                                                                                                                                                                                                                                                                                                                                                                                                                                                                                                                                                                                                                                                                                                                                                                                                                                                                                                                                                                                                                                                                                                                                                                                                                                                                                                          | 9                                                                                                   | 9 Footpath Sturton-le-Steeple FP17,      |                                                    |                                                |                                                        |                        |                                |                   |  |
| 10       Junction of bridleway Sturton-le-Steeple         BW13, footpath Sturton-le-Steeple FP39, Sturton-le-Steeple FP40         11       Junction of A165/Knaith Hill, Knaith         12       Bridleway Sturton-le-Steeple BW7         13       Byway Open To All Traffic North Leverton with Habblesthorpe BOAT15         14       Gate Burton/Marton         15       Uphill Gainsborough         First issue         Byway Open To All Traffic North Leverton with Habblesthorpe BOAT15         14       Gate Burton/Marton         15       Uphill Gainsborough         First issue         Byway Open To All Traffic North Leverton with Habblesthorpe BOAT15         14       Gate Burton/Marton         15       Uphill Gainsborough         First issue         Convertice Structure Str                                                                                                                                                                                                                                                                                                                                                                                                                                                                                                                                                                                                                               | ,,,,,,,,,,,,,,,,,,,,,,,,,,,,,,,,,,,,,,,                                                             |                                          |                                                    |                                                |                                                        |                        |                                |                   |  |
| BW13, footpath Sturton-Ie-Steeple FP39,<br>Sturton-Ie-Steeple FP40 11 Junction of A165/Knaith Hill,<br>Knaith 12 Bridleway Sturton-Ie-Steeple BW7 13 Byway Open To All Traffic North Leverton<br>with Habblesthorpe BOAT15 14 Gate Burton/Marton 15 Uphill Gainsborough First issue Berroduced from Ordnance Survey digital map data Corown Copyright 2018. All rights reserved.<br>Licence number 010031673.<br>Contains Ordnance Survey digital map data © Crown Copyright 2018. All rights reserved.<br>Licence number 010031673.<br>Contains Ordnance Survey digital map data © Crown Copyright and database right 2018. Purpose of Issue ENVIRONMENTAL STATEMENT Client EDF ENERGY (THERMAL GENERATION) LIMITED Project Title WEST BURTON C (GAS FIRED GENERATING STATION) Drewing Title Drewing Title Drewing Title Drewing Title Drewing Title Checked Approved Date Of This Decoument Prosenter PET Scient. Accompany on Labell FOR AN USE OF THIS DOCUMENT THAT BYTS ORIGONAL CLEAT OF THAN BYTS ORIGONAL CLEAT OF THANDARY USE OF THIS DOCUMENT THAN BYTS ORIGONAL CLEAT OF THANDARY USE OF THIS DOCUMENT THAN BYTS ORIGONAL CLEAT OF THANDARY USE OF THIS DOCUMENT THAN BYTS ORIGONAL CLEAT OF THANDARY USE OF THIS DOCUMENT THAN BYTS ORIGONAL CLEAT OF THANDARY USE OF THIS DOCUMENT OF THE THAN BYTS ORIGONAL CLEAT OF THANDARY USE OF THIS DOCUMENT OF THAN BYTS ORIGONAL CLEAT OF THANDARY USE OF THIS DOCUMENT THAN BYTS ORIGONAL CLEAT OF THANDARY USE OF THIS DOCUMENT OF THE THAN BYTS ORIGONAL CLEAT OF THANDARY USE OF THIS DOCUMENT OF THE THAN BYTS ORIGONAL CLEAT OF THANDARY USE OF THIS DOCUMENT OF THE THANDARY USE ORIGONAL CLEAT OF THANDARY USE ORIGONAL CLEAT OF THANDARY USE OF THIS DOCUMENT OF THE THAND |                                                                                                     |                                          |                                                    | av Sti                                         | Irton-le-                                              | St≏                    | enle                           |                   |  |
| 11       Junction of A165/Knaith Hill,<br>Knaith         12       Bridleway Sturton-le-Steeple BW7         13       Byway Open To All Traffic North Leverton<br>with Habblesthorpe BOAT15         14       Gate Burton/Marton         15       Uphill Gainsborough         First Issue       GB         Revision Details       By         By       By         Copyright       Reproduced from Ordnance Survey digital map data         © Crown copyright 2018. All rights reserved.<br>Licence number 0100031673.         Contains Ordnance Survey Data         © Crown Copyright and database right 2018.         Purpose of Issue         ENVIRONMENTAL STATEMENT         Client         EDF ENERGY<br>(THERMAL GENERATION) LIMITED         Project Title         WEST BURTON C (GAS FIRED<br>GENERATING STATION)         Drawing Title         Drawing Title         Drawn       Checked<br>Rec         Project Title         Drawn       Checked<br>Rec         Of The BOCUMENT ALS CARLENENT TO AND SUBJECT TO THE<br>Scale @ A3<br>1:40.000         The BOCUMENT AS BEEN PREPARED PRIJAUT ACOM ACCEPTS TO LIABLE<br>FOR ANY USE OF THIS BOCUMENT OTHER THAN BY TS ORIGNAL OLLEVT OF<br>PURPOSES FOR WICH IT WAS PREPARED AND ACOUNT SCALE OF THIS<br>DOCUMENT ACCENT HAS BEELEMPREPARED AND ACOUNCES. TO LIABLE<br>FOR ANY USE OF THIS BOCUMENT OTHER THAN BY TS ORIGNAL OLLE                                                                                                                                                                                                                                                                                                                                                                                                                                                                                                                                                                                                                                                                                                                                                                 |                                                                                                     |                                          |                                                    |                                                |                                                        |                        |                                |                   |  |
| Image: Standard Standa                                       | •                                                                                                   |                                          |                                                    |                                                |                                                        |                        |                                |                   |  |
| 12       Bridleway Sturton-le-Steeple BW7         13       Byway Open To All Traffic North Leverton with Habblesthorpe BOAT15         14       Gate Burton/Marton         15       Uphill Gainsborough         First issue         By       05.01.18         Revision Details       By         By       05.01.18         Revision Details       By         Copyright       Revision Details         Reproduced from Ordnance Survey digital map data       0 Cneek         © Crown copyright 2018. All rights reserved.       Licence number 0100031673.         Contains Ordnance Survey Data       © Crown Copyright and database right 2018.         © Crown Copyright and database right 2018.       Contains Ordnance Survey Data         © Crown Copyright and database right 2018.       EDF ENERGY         (THERMAL GENERATION) LIMITED       Project Title         WEST BURTON C (GAS FIRED GENERATION)         Drawing Title       FIGURE 10.5         Drawing Title         Drawing Title         Drawing Title         One Checked Approved Date SE         One Checked Approved Date SE         BER Checked No Corpits No Linkin Fiscola Check No Corpits No Linkin Fiscola Check No Corpits No Linkin Fisco                                                                                                                                                                                                                                                                                                                                                                                                                                                                                                                                                                                                                                                                                                                                                                                                                                                                                                                           |                                                                                                     |                                          | n of A165/ł                                        | Cnaith                                         | Hill,                                                  |                        |                                |                   |  |
| 13       Byway Open To All Traffic North Leverton with Habblesthorpe BOAT15         14       Gate Burton/Marton         15       Uphill Gainsborough         First issue         By       05.01.16         Revision Details       By         By       05.01.16       0         Revision Details       By       05.01.16       0         Revision Details       By       05.01.16       0         Revision Details       By       0       0.01.06       0         Reproduced from Ordnance Survey digital map data       © Crown copyright 2018. All rights reserved.       1.000031673.       Contains Ordnance Survey Data       © Crown Copyright and database right 2018.         Purpose of Issue       EDF ENERGY       (THERMAL GENERATION) LIMITED         Project Title       EDF ENERGY       (THERMAL GENERATION) LIMITED         Project Title       WEST BURTON C (GAS FIRED GENERATION)       Date         Drawing Title       FIGURE 10.5       VIEWPOINT LOCATIONS         Drawing Title       Scale @ A3       1:40.000         This Document has BEEN PREPARED PURSUANT TO AND SUBJECT TO THE       PURPOSES FOR WHICH IT WAS PREPARED AND ACCUPT NO LOBE.         Off-LOWING SCH THAS BEEN PREPARED PURSUANT TO AND SUBJECT TO THE       Date         Optione Schres                                                                                                                                                                                                                                                                                                                                                                                                                                                                                                                                                                                                                                                                                                                                                                                                                                                              |                                                                                                     |                                          | ay Sturton-                                        | le-Ste                                         | eple BW                                                | 17                     |                                |                   |  |
| 14     Gate Burton/Marton       15     Uphill Gainsborough         First issue     GB     05.01.16     Q       Revision Details     By     Check     GB     Check     GB       Corvin Copyright     Revision Details     By     Check     GB     GD     GB     GB     GB     GD     GB     GB     GD     GB     GD     GD </td <td>13</td> <td colspan="7">Byway Open To All Traffic North Leverton</td>                                                                                                                                                                                                                                                                                                                                                                                                                                                                                                                                                                                                                                                                                                                                                                                                                                                                                                                                                                                                                                                                                                           | 13                                                                                                  | Byway Open To All Traffic North Leverton |                                                    |                                                |                                                        |                        |                                |                   |  |
| 15     Uphill Gainsborough       First issue     GB     GD     GD     GD       Revision Details     By     GD     GD     GD       Purpose     By     By     GD     GD     GD       Copyright     Reproduced from Ordnance Survey digital map data     GD     GD     GD     GD       Corrown copyright 2018. All rights reserved.     Licence number 0100031673.     Contains Ordnance Survey Data     GD     GD     GD       Ortown Copyright and database right 2018.     GD     Corown Copyright and database right 2018.     GD       Client     EDF ENERGY<br>(THERMAL GENERATION) LIMITED     DD     DD       Project Title     WEST BURTON C (GAS FIRED<br>GENERATING STATION)     DD       Drawing Title     FIGURE 10.5<br>VIEWPOINT LOCATIONS     Date       Drawing Title     Scale @A3<br>1.40.000     DD       Thes BOCIMENT HAS BEEN PREPARED PURSIANT TO AND SUBJECT TO THE<br>PURPOSES FOR WHICH IT WAS PREPARED PURSIANT TO AND SUBJECT TO INTENS OF ACOMA SCEPTS NO LIABLE<br>FOR ANY USE OF THIS BOCIMENT OF HAS PREPARED PURSIANT TO AND SUBJECT TO INTENS OF ACOMA SCEPTS NO LIABLE<br>FOR ANY USE OF THIS BOCIMENT OF HAS PREPARED AND PROVIDED.       AECOM<br>Hampatin, RAZT PRO     Scale @A3<br>1.40.000       These BOCIMENT HAS BEEN PREPARED PURSIANT TO AND SUBJECT TO INTENS OF ACOMA SCEPTS NO LIABLE<br>FOR ANY USE OF THIS BOCIMENT OF HER THAN BY TS ORIGINAL CLEUT OF<br>FOLLOWING ACOMA SCEPTS NO LIABLE<br>FOR ANY USE OF THIS BOCIMENT OF HER THAN BY TS ORIGINA                                                                                                                                                                                                                                                                                                                                                                                                                                                                                                                                                                                                                                              |                                                                                                     | •                                        |                                                    |                                                |                                                        |                        |                                |                   |  |
| First issue     GB<br>By     05.01.18<br>By     0       Revision Details     By     Check     Ga       Copyright     Reproduced from Ordnance Survey digital map data     0     Crown copyright 2018. All rights reserved.<br>Licence number 0100031673.       Contains Ordnance Survey Data     0     Crown copyright and database right 2018.       Purpose of Issue     ENVIRONMENTAL STATEMENT       Client     EDF ENERGY<br>(THERMAL GENERATION) LIMITED       Project Title     WEST BURTON C (GAS FIRED<br>GENERATING STATION)       Drawing Title     FIGURE 10.5<br>VIEWPOINT LOCATIONS       Drawing Title     Scale @ A3<br>do52730       Drawing Title     Scale @ A3<br>do52730       This DOCUMENT HAS BEEN PREPARED PURSUANT TO AND SUBJECT TO THE<br>FIRS OF ACORD SEPTISMEENT TO LIKE ACOM ACCEPTS NO LIABL<br>FOR ANY USE OF THIS DOCUMENT OTHER THAN BY TS ORIGNAL CLEW TO NT<br>PURPOSES FOR WHICH IT WAS PREPARED PURSUANT TO AND SUBJECT TO THE<br>FOR OF ACORD SEPTISMES ADECUMENT OTHER THAN BY TS ORIGNAL CLEW TO NT<br>PURPOSES FOR WHICH IT WAS PREPARED PURSUANT TO AND SUBJECT TO THE<br>FOR ANY USE OF THIS DOCUMENT OTHER THAN BY TS ORIGNAL CLEW TO NT<br>PURPOSES FOR WHICH IT WAS PREPARED PURSUANT TO AND SUBJECT TO THE<br>FOR ANY USE OF THIS DOCUMENT OTHER THAN BY TS ORIGNAL CLEW TO NT<br>PURPOSES FOR WHICH IT WAS PREPARED AND PROVIDED.       AECOM<br>Solt House<br>Ampronin Life. Beingestee<br>Humpstline. R271 TPP<br>Targebrone (1256) 31000<br>For Name       Checking Number                                                                                                                                                                                                                                                                                                                                                                                                                                                                                                                                                                                                                    |                                                                                                     |                                          |                                                    |                                                |                                                        |                        |                                |                   |  |
| Copyright Revision Details     Detail                           | 10                                                                                                  | Shim (                                   | วลแอมบเบนเ                                         | J.,                                            |                                                        |                        |                                |                   |  |
| Copyright Revision Details     Detail                           | First issue                                                                                         |                                          |                                                    |                                                | GB 🖊                                                   | <u>^-</u>              | 04.42                          |                   |  |
| Capyright Reproduced from Ordnance Survey digital map data Copyright Corown copyright 2018. All rights reserved. Licence number 0100031673. Contains Ordnance Survey Data © Crown Copyright and database right 2018.  Purpose of Issue ENVIRONMENTAL STATEMENT Client EDF ENERGY (THERMAL GENERATION) LIMITED Project Title WEST BURTON C (GAS FIRED GENERATING STATION) Drawing Title FIGURE 10.5 VIEWPOINT LOCATIONS Drawing Title Drawing Title Drawing Title Checked RC Scale @ A3 Contains Appointment Pris Culent. Accom Accepts No Lubal FOR APU USE OF THIS DECUMENT OTHER THAN BY TS ORIGNAL CLIENT OF COLUMNE ACCOM SEPRESS AGREEMENT TO SUBJECT TO THE FIRS OF ACCOM SEPRESS AGREEMENT TO SUBJECT TO THE FIRS OF ACCOM SEPRESS AGREEMENT TO SUBJECT TO THE FIRS OF ACCOM SEPRESS AGREEMENT TO SUBJECT TO THE FIRS OF ACCOM SEPRESS AGREEMENT TO SUBJECT TO THE FIRS OF ACCOM SEPRESS AGREEMENT TO SUBJECT TO THE FIRS OF ACCOM SEPRESS AGREEMENT TO SUBJECT TO THE FIRS OF ACCOM SEPRESS AGREEMENT TO SUBJECT TO THE FIRS OF ACCOM SEPRESS AGREEMENT TO SUBJECT TO THE FIRS OF ACCOM SEPRESS AGREEMENT TO SUBJECT TO THE FIRS OF ACCOM SEPRESS AGREEMENT TO SUBJECT TO THE FIRS OF ACCOM SEPRESS AGREEMENT TO SUBJECT TO THE FIRS OF ACCOM SEPRESS AGREEMENT TO SUBJECT TO THE FIRS OF ACCOM SEPRESS AGREEMENT TO SUBJECT TO THE FIRS OF ACCOM SEPRESS AGREEMENT TO SUBJECT TO THE FIRS OF ACCOM SEPRESS AGREEMENT TO SUBJECT TO THE FIRS OF ACCOM SEPRESS AGREEMENT TO SUBJECT TO THE FIRS OF ACCOM SEPRESS AGREEMENT TO SUBJECT TO THE FIRS OF ACCOM SEPRESS AGREEMENT TO SUBJECT TO THE FIRS OF ACCOM SEPRESS AGREEMENT TO SUBJECT TO THE FIRS OF ACCOM SEPRESS AGREEMENT TO SUBJECT TO THE FIRS OF ACCOM SEPRESS AGREEMENT TO SUBJECT TO THE FIRS OF ACCOM SEPRESS AGREEMENT TO SUBJECT TO THE FIRS OF ACCOM SEPRESS AGREEMENT TO SUBJECT TO THE FIRS OF ACCOM SEPRESS AGREEMENT TO SUBJECT TO THE FIRS OF ACCOM SEPRESS AGREEMENT TO SUBJECT TO THE FIRS OF ACCOM SEPRESS AGREEMENT TO SUBJECT TO THE FIRS OF ACCOM SEPRESS AGREEMENT TO SUBJECT TO THE FIRS OF ACCOM SEPRESS AGREEMENT TO SUBJECT TO THE FIRS                      |                                                                                                     |                                          | v                                                  |                                                |                                                        | 0                      |                                |                   |  |
| Reproduced from Ordnance Survey digital map data<br>© Crown copyright 2018. All rights reserved.<br>Licence number 0100031673.<br>Contains Ordnance Survey Data<br>© Crown Copyright and database right 2018.<br>Purpose of Issue<br>ENVIRONMENTAL STATEMENT<br>Client<br>EDF ENERGY<br>(THERMAL GENERATION) LIMITED<br>Project Title<br>WEST BURTON C (GAS FIRED<br>GENERATING STATION)<br>Drawing Title<br>FIGURE 10.5<br>VIEWPOINT LOCATIONS<br>Drawing Title<br>Drawing Title<br>Drawing Title<br>Checked<br>HB RC Approved Date<br>05.01.18<br>AECOM Internal Project No.<br>Scale @ A3<br>6052750<br>This DOCUMENT HAS BEEN PREPARED PURSUANT TO AND SUBJECT TO TH<br>FIRMS OF ACOMS EXPRESS ADREEMENT TO SUBJECT TO TH<br>FOR ANY USE OF THIS DOCUMENT OF HAR BEEN PREPARED PURSUANT TO AND SUBJECT TO TH<br>FIRMS OF ACOMS EXPRESS ADREEMENT TO SUBJECT TO TH<br>FOR ANY USE OF THIS DOCUMENT OF HAR BEEN PREPARED AND PROVIDED.<br>AECOM<br>AMOUNT INF. BEING STACOMS EXPRESS ADREEMENT TO SUBJECT TO TH<br>FOR ANY USE OF THIS DOCUMENT OF HAR BEEN PREPARED AND PROVIDED.<br>AECOM<br>Sout Houss<br>AMOUNT INF. BEING STATIONS                                                                                                                                                                                                                                                                                                                                                                                                                                                                                                                                                                                                                                                                                                                                  | Revision De                                                                                         | tails                                    |                                                    |                                                | By<br>Check                                            |                        |                                | Suffix            |  |
| ENVIRONMENTAL STATEMENT         Client       EDF ENERGY<br>(THERMAL GENERATION) LIMITED         Project Title       WEST BURTON C (GAS FIRED<br>GENERATING STATION)         Drawing Title       FIGURE 10.5<br>VIEWPOINT LOCATIONS         Drawing Title       Scale @ A3<br>6052750         Draw Use Of THIS BOCUMENT OF THAN BY TO GRIGUAL CUEV FOR<br>FIGURES APPOINTENT SCIENT. AECOM ACCEPTS NO LIABL<br>FOR ANY USE OF THIS DOCUMENT OTHER THAN BY TO GRIGUAL CUEV FOR<br>FOLOWING ACCOM SERVERSS ARELEMENT TO SUBJECT TO THE<br>FIRMS OF AECOM SERVERSS ARELEMENT TO SUCH USE, AND OLIABL<br>FOR ANY USE OF THIS DOCUMENT OTHER THAN BY TO GRIGUAL CUEV FOR<br>FOLOWING ACCEPTS NO LIABL<br>FOR ANY USE OF THIS DOCUMENT OTHER THAN BY TO GRIGUAL CUEV TOR<br>FOLOWING ACCEPTS NO LIABL<br>FOR ANY USE OF THIS DOCUMENT OTHER THAN BY TO GRIGUAL CUEV TOR<br>FOLOWING ACCEPTS NO LIABL<br>FOR ANY USE OF THIS DOCUMENT OTHER THAN BY TO GRIGUAL CUEV TOR<br>FOLOWING ACCEPTS NO LIABL<br>FOR ANY USE OF THIS DOCUMENT OTHER THAN BY TO GRIGUAL CUEV TOR<br>FOLOWING ACCEPTS NO LIABL<br>FOR ANY USE OF THIS DOCUMENT OTHER THAN BY TO GRIGUAL CUEV TOR<br>FOLOWING ACCEPTS NO LIABL<br>FOR ANY USE OF THIS DOCUMENT OTHER THAN BY TO GRIGUAL CUEV TOR<br>FOLOWING ACCEPTS NO LIABL<br>FOR ANY USE OF THIS DOCUMENT OTHER THAN BY TO GRIGUAL CUEV TOR<br>FOLOWING ACCEPTS NO LIABL<br>FOR ANY USE OF THIS DOCUMENT OTHER THAN BY TO GRIGUAL CUEVE TO<br>FOLOWING ACCEPTS NO LIABL<br>FOR ANY USE OF THIS DOCUMENT OTHER THAN BY TO GRIGUAL CUEVE TO<br>FOLOWING ACCEPTS NO LIABL<br>FOR ANY USE OF THIS DOCUMENT OTHER THAN BY TO GRIGUAL CUEVE TO<br>FOLOWING ACCEPTS NO LIABL<br>FOR ANY USE OF THIS DOCUMENT OTHER THAN BY TO GRIGUAL CUEVE TO<br>FOLOWING ACCEPTS NO LIABL<br>FOR ANY USE OF THIS DOCUMENT OTHER THAN BY TO GRIGUAL CUEVE TO<br>FOLOWING ACCEPTS NO LIABL<br>FOR ANY USE OF THIS DOCUMENT OTHER THAN BY TO GRIGUAL CUEVE TO<br>FOLOWING ACCEPTS NO LIABL<br>FOR ANY USE OF THIS DOCUMENT OTHER THAN BY TO GRIG                                                                                                            |                                                                                                     |                                          |                                                    |                                                | 2018.                                                  |                        |                                |                   |  |
| WEST BURTON C (GAS FIRED GENERATING STATION)         Drawing Title         Drawing Title <th>Client</th> <th>VIRO</th> <th>EDF El</th> <th>NERC</th> <th>SY</th> <th></th> <th></th> <th></th>                                                                                                                                                                                                                                                                                                                                                                                                                                                                                                                                                                                                                                                                                                                                                                                                                                                                                                                                                                                                                                                            | Client                                                                                              | VIRO                                     | EDF El                                             | NERC                                           | SY                                                     |                        |                                |                   |  |
| Drawing Title           Drawing Title           Drawing Title           Drawing Checked           Approved           Date           Dtate           Dtate </td <td></td> <td>EST</td> <td></td> <td></td> <td></td> <td></td> <td></td> <td>D</td>                                                                                                                                                                                                                                                                                                                                                                                                                                                                                                                                                                                                                                                                                                                                                                                                                                                                                                                                                                                                                                                                                                                                                                                                                  |                                                                                                     | EST                                      |                                                    |                                                |                                                        |                        |                                | D                 |  |
| Drawn         Checked         Approved         Date           HB         RC         SE         05.01.18           AECOM Internal Project No.         Scale @ A3         1:40,000           THIS DOCUMENT HAS BEEN PREPARED PURSUANT TO AND SUBJECT TO THE         TOS ALE ON'S APPOINTMENT BY ITS CLIENT. AECOM ACCEPTS NO LIABLE FOR ATIV USE OF THIS DOCUMENT OTHER THAN BY ITS ONGINAL CLIENT OF OLOWING ACCEMONS APPOINTMENT BY ITS CLIENT. AECOM ACCEPTS NO LIABLE FOR ATIV USE OF THIS DOCUMENT OTHER THAN BY ITS ONGINAL CLIENT OF DURPOSES FOR WHICH IT WAS PREPARED AND PROVIDED.           AECOM         Sampactine R217 PPT           Tangatine (1256) 31000         FaceSCOMEN           Fac(1256) 31000         FaceSCOMEN           Rev (1256) 31000         FaceSCOMEN           Tangatine (1256) 31000         FaceSCOMEN           Tangatine (1256) 31000         FaceSCOMEN           Tangatine (1256) 31000         FaceSCOMEN           Tangatine Market Notes         Sampactine R217 PPT           Tangatine (1256) 31000         FaceSCOMEN           Tangatine Market Notes         Sampactine R217 PPT           Tanget                                                                                                                                                                                                                                                                                                                                                                                                                                                                                                                                                                                                                                                                                                                                                | Drawing Tit                                                                                         |                                          |                                                    |                                                |                                                        |                        | ')<br>                         |                   |  |
| HB         RC         SE         05.01.18           AECOM Internal Project No.<br>60527350         Scale @ A3<br>1:40.000           This Document Has BEEN PREPARED PURSUANT to AND SUBJECT TO THE<br>TERMS OF AECOM'S APPOINTNENT BY TIS CLIENT. AECOM ACCEPTS NO LIABIL<br>FOR ANY USE OF THIS DOCUMENT OTHER THAN BY TIS ORIGINAL CLIENT OF<br>POLOWING AECOM SEXPRESS AGREEMENT TO SUICH USE, AND ONLY FOR TI<br>PURPOSES FOR WHICH IT WAS PREPARED AND PROVIDED.           AECOM<br>Solt House<br>Alergon Intk. Besingsbie<br>Hampsdine, R0217 DP<br>Telephone (01256) 310201<br>www.aecon.com         AECOMON           Drawing Number         Rev                                                                                                                                                                                                                                                                                                                                                                                                                                                                                                                                                                                                                                                                                                                                                                                                                                                                                                                                                                                                                                                                                                                                                                                                                                                                                                                                                                                                                                                                                            |                                                                                                     | VIE                                      |                                                    |                                                |                                                        | S                      |                                |                   |  |
| 60527350 1:40,000 THIS DOCUMENT HAS BEEN PREPARED PURSUANT TO AND SUBJECT TO THI TERMS OF AECOMS APPOINTMENT BY ITS CLIENT. AECOM ACCEPTS NO LABLE TO RAVY USE OF THIS DOCUMENT OTHER THAN BY TO RORIGNA. CLIENT OF FOLLOWING AECOMS EXPRESS AGREEMENT TO SUCH USE, AND ONLY FOR T PURPOSES FOR WHICH IT WAS PREPARED AND PROVIDED. AECOM Soft House Amongon Link Beingstoke Hampohire, RG21 TPP Telephone (01256) 31020 Telephone (01256) 310 Telephone (01256) 310 Telephone (01256) 310 Telephone (01256) 310 Telephone (01                      | HB                                                                                                  | R                                        | С                                                  | SE                                             |                                                        |                        |                                | 3                 |  |
| THIS DOCUMENT HAS BEEN PREPARED PURSUANT TO AND SUBJECT TO THE<br>TERMS OF AECOMS APPOINTMENT BY ITS CLIENT, AECOM ACCEPTS NO LABIN<br>FOR ANY USE OF THIS DOCUMENT OTHER THAN BY ITS ORIGINAL CLIENT OF<br>FOLLOWING AECOMS EXPRESS AGREEMENT TO SUCH USE, AND ONLY FOR T<br>PURPOSES FOR WHICH IT WAS PREPARED AND PROVIDED.<br>AECOM<br>Soft House<br>Alamontik, R521 TPP<br>Telephone (1256) 31000<br>Telephone (1256) 31000<br>www.aecom.com<br>Drawing Number<br>Rev                                                                                                                                                                                                                                                                                                                                                                                                                                                                                                                                                                                                                                                                                                                                                                                                                                                                                                                                                                                                                                                                                                                                                                                                                                                                                                                                                                                                                                                                                                                                                                                                                                                                          |                                                                                                     |                                          | ect NO.                                            |                                                |                                                        |                        |                                |                   |  |
| Scat House<br>Alengon Link Bakingstoke<br>Hampshine, RG21 7PP<br>Teleptone (1256) 310201<br>www.aecom.com<br>Drawing Number Rev                                                                                                                                                                                                                                                                                                                                                                                                                                                                                                                                                                                                                                                                                                                                                                                                                                                                                                                                                                                                                                                                                                                                                                                                                                                                                                                                                                                                                                                                                                                                                                                                                                                                                                                                                                                                                                                                                                                                                                                                                     | TERMS OF A<br>FOR ANY<br>FOLLOWING<br>F                                                             | ECOM'S AP<br>USE OF THI<br>AECOM'S       | POINTMENT BY IT<br>S DOCUMENT OT<br>EXPRESS AGREEI | D PURSUA<br>S CLIENT.<br>HER THAN<br>MENT TO S | NT TO AND<br>AECOM ACO<br>I BY ITS ORIO<br>SUCH USE, A | CEPT<br>GINAI<br>JND ( | 'S NO LI<br>L CLIEN<br>DNLY FO | iability<br>It or |  |
|                                                                                                                                                                                                                                                                                                                                                                                                                                                                                                                                                                                                                                                                                                                                                                                                                                                                                                                                                                                                                                                                                                                                                                                                                                                                                                                                                                                                                                                                                                                                                                                                                                                                                                                                                                                                                                                                                                                                                                                                                                                                                                                                                     | Scott House<br>Alençon Link,<br>Hampshire, R<br>Telephone (01<br>Fax (01256) 3<br>www.aecom.c       | G21 7PP<br>1256) 310200<br>10201<br>om   | )                                                  | A                                              | ECC                                                    | )                      | M                              |                   |  |
|                                                                                                                                                                                                                                                                                                                                                                                                                                                                                                                                                                                                                                                                                                                                                                                                                                                                                                                                                                                                                                                                                                                                                                                                                                                                                                                                                                                                                                                                                                                                                                                                                                                                                                                                                                                                                                                                                                                                                                                                                                                                                                                                                     |                                                                                                     |                                          | VBC/ES/F                                           | IGUF                                           | RE 10.                                                 | 5                      |                                |                   |  |